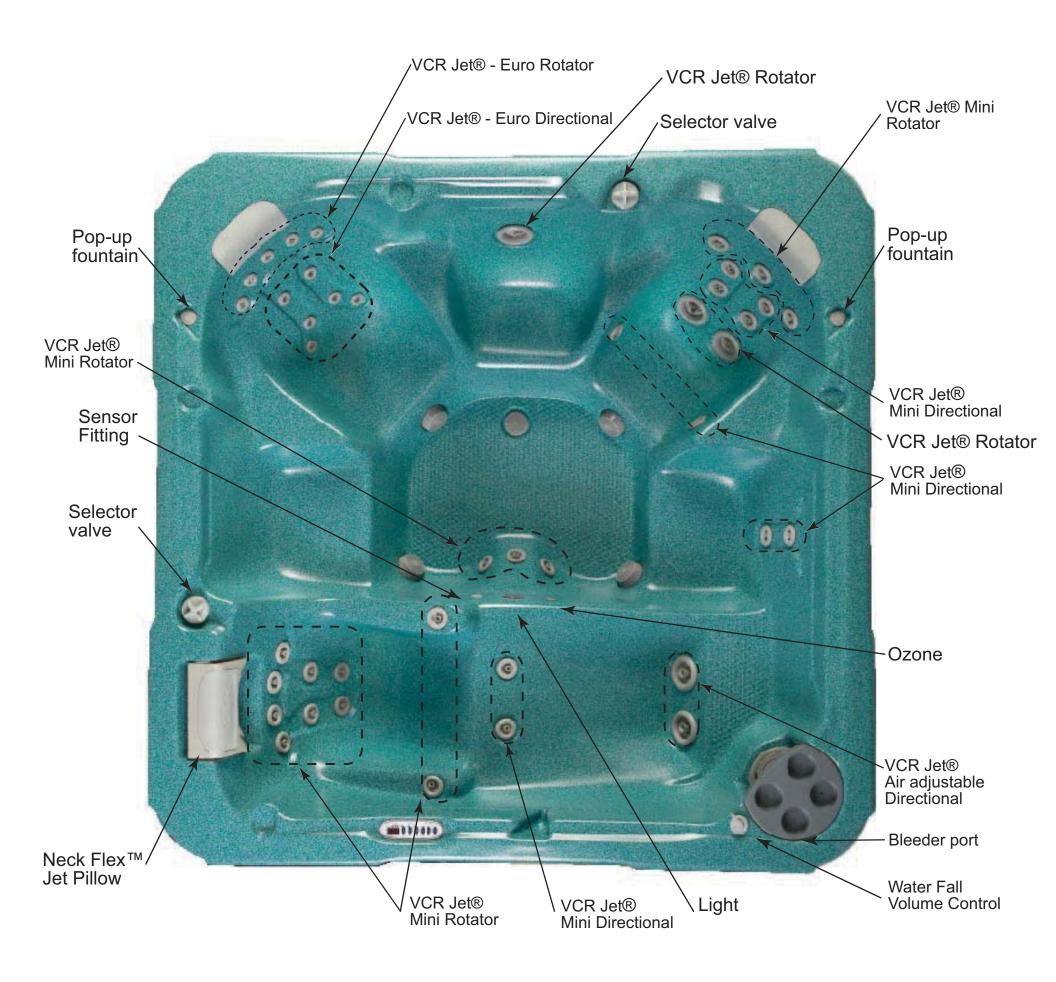

## Venture Jet Insert Designation

Note: Subject to change without notice. 1. Stereo optional.